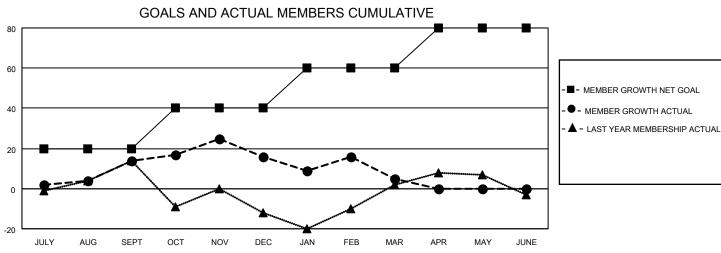

## District 5 NE

| Clubs RESULTS FOR 2022-2023 |   |   |   | Members RESULTS FOR 2022-2023 |    |    |    |
|-----------------------------|---|---|---|-------------------------------|----|----|----|
|                             |   |   |   |                               |    |    |    |
| JULY/AUG/SEPT               | 0 | 0 | 1 | JULY/AUG/SEPT                 | 20 | 23 | 7  |
| OCT/NOV/DEC                 | 1 | 0 | 0 | OCT/NOV/DEC                   | 20 | 26 | 22 |
| JAN/FEB/MAR                 | 0 | 0 | 0 | JAN/FEB/MAR                   | 20 | 21 | 30 |
| APR/MAY/JUNE                | 1 | 0 | 0 | APR/MAY/JUNE                  | 20 | 0  | 0  |